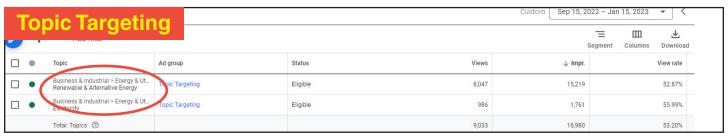

| <b>Devices Used</b> |          | Custom Sep 15, 2022 - Jan 15, 2023 ▼ |          |                   |         |       |                   |
|---------------------|----------|--------------------------------------|----------|-------------------|---------|-------|-------------------|
|                     |          |                                      |          |                   |         |       | s Download Expand |
| Device              | Level    | Added to                             | Bid adj. | Ad group bid adj. | ↓ Impr. | Views | View rate         |
| TV screens          | Campaign |                                      | _        | None              | 13,112  | 6,908 | 52.68%            |
| Mobile phones       | Campaign |                                      | -        | None              | 1,870   | 1,094 | 58.50%            |
| Computers           | Campaign |                                      | -        | None              | 1,245   | 618   | 49.64%            |
| Tablets             | Campaign |                                      | -        | None              | 753     | 413   | 54.85%            |
| Total Campaign      |          |                                      |          |                   | 16,980  | 9,033 | 53.20%            |