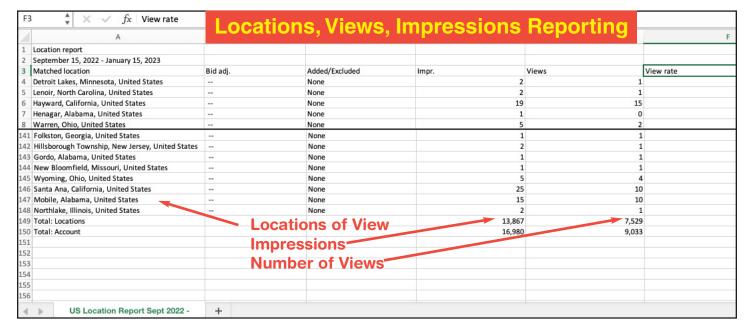

| <b>Devices Used</b> |          | Custom Sep 15, 2022 - Jan 15, 2023 ▼ |          |                   |         |       |                   |
|---------------------|----------|--------------------------------------|----------|-------------------|---------|-------|-------------------|
|                     |          |                                      |          |                   |         |       | s Download Expand |
| Device              | Level    | Added to                             | Bid adj. | Ad group bid adj. | ↓ Impr. | Views | View rate         |
| TV screens          | Campaign |                                      | _        | None              | 13,112  | 6,908 | 52.68%            |
| Mobile phones       | Campaign |                                      | -        | None              | 1,870   | 1,094 | 58.50%            |
| Computers           | Campaign |                                      | -        | None              | 1,245   | 618   | 49.64%            |
| Tablets             | Campaign |                                      | -        | None              | 753     | 413   | 54.85%            |
| Total Campaign      |          |                                      |          |                   | 16,980  | 9,033 | 53.20%            |